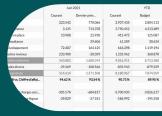

## Cash flow

Take your analysis one step further with the cash flow table. You choose a period and get a detailed overview of the posts that affect your cash flow.

Direct method (revenues and expenses).

Indirect method (EBITDA): this also allows you to \$\times\$ automatically display your working capital and working capital requirement. You get a clear image of your future cash flow with the cash flow forecast.