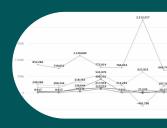

## Cash position

The cascading cash flow performance chart shows in detail which factors influence your cash flow.

Watch our cash video →

An overview of your cash flow using clear KPIs, graphs and charts that are automatically updated.

- Current, previous and future cash position
- ★ Cash Flows
- Financial debts
- Debit balance and credit balance
- 🔼 DSO and DPO
- Payment calendar for customers and suppliers
- Ageing balance for customers and suppliers